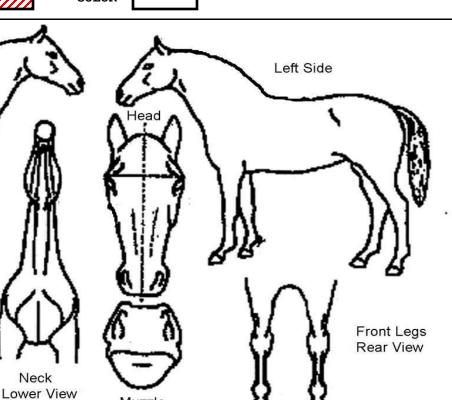

#### Registration Application Silhouette

Please draw all white markings accurately on silhouette below in RED ink. Mark locations of hair whorls with an  $\mathbf{X}''$ .

Drawing Key:

Rear Legs

Rear View

WHITE

Right Side

Neck

COLOR

| Name / Breed:                                                            | Name:            | Breed:         |
|--------------------------------------------------------------------------|------------------|----------------|
| Sex / Body Color:                                                        | Sex:             | Body Color:    |
| Mane/Tail Color                                                          | Mane/Tail Color: | Hoof Color:    |
| Permanent Markings / Freeze Brand(s): (Include letters/symbols/ numbers) | Perm Markings:   | Freeze Brands: |
| Microchip / Scars Include letters/symbols/ numbers, location & type)     | Microchip:       | Scars:         |
| Description By:                                                          | Name:            | Date:          |
| GHRA Registrar:                                                          | Name:            | Date:          |

Muzzle